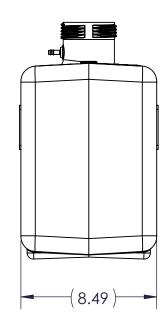

| 2                                                                                                                                                                                                                    | 2 477026      |               | 477026                                 | CARB/EPA FUEL TANK LABEL                    |                           | 1        |  |  |
|----------------------------------------------------------------------------------------------------------------------------------------------------------------------------------------------------------------------|---------------|---------------|----------------------------------------|---------------------------------------------|---------------------------|----------|--|--|
| 1 070362B-                                                                                                                                                                                                           |               | FL 070362B-FL |                                        | 6 GALLON TANK, CARB, 1/4"<br>FITTING, BLACK |                           | 1        |  |  |
| ITEM FPN                                                                                                                                                                                                             |               |               | DWG#                                   | DESCRIPTION                                 |                           | QTY      |  |  |
| PROPRIETARY AND CONFIDENTIAL THE INFORMATION CONTAINED IN THIS DRAWING IS THE SOLE PROPERTY OF FLAMBEAU, INC. ANY REPRODUCTION IN PART OR AS A WHOLE WITHOUT THE WRITTEN PERMISSION OF FLAMBEAU, INC. IS PROHIBITED. |               | SHT           | FLAMBEAU, INC.                         |                                             |                           |          |  |  |
|                                                                                                                                                                                                                      |               | 1             | SCALE: 1:6  MOLD NO: 433  DESCRIPTION: |                                             | BY: ANA DATE:<br>071412AE | 10-23-14 |  |  |
| DIMENSIONS ARE IN INCHES.  THE FOLLOWING TOLERANCES APPLY UNLESS OTHERWISE SPECIFIED ANGULAR: ±3° TWO PLACE X.XX ±.125"                                                                                              |               | OF            | SIX GALL                               | SIX GALLON CARB/EPA FUEL TANK ASSEMBLY      |                           |          |  |  |
| THREE PLACE X.XXX<br>DIMENSIONS IN PA<br>ARE FOR REFERENCE                                                                                                                                                           | RENTHESIS ( ) |               | CUSTOMER: US                           | PLASTICS                                    | DWG NO: 07                | 1412     |  |  |