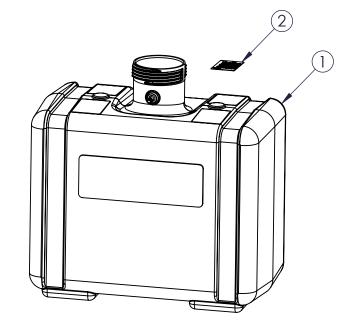

| 2                                                                                                                                                                                                                    | 2 477026      |               | 477026                                 | CARB/EPA FUEL TANK LABEL                    |                           | 1        |  |  |
|----------------------------------------------------------------------------------------------------------------------------------------------------------------------------------------------------------------------|---------------|---------------|----------------------------------------|---------------------------------------------|---------------------------|----------|--|--|
| 1 070362B-                                                                                                                                                                                                           |               | FL 070362B-FL |                                        | 6 GALLON TANK, CARB, 1/4"<br>FITTING, BLACK |                           | 1        |  |  |
| ITEM FPN                                                                                                                                                                                                             |               |               | DWG#                                   | DESCRIPTION                                 |                           | QTY      |  |  |
| PROPRIETARY AND CONFIDENTIAL THE INFORMATION CONTAINED IN THIS DRAWING IS THE SOLE PROPERTY OF FLAMBEAU, INC. ANY REPRODUCTION IN PART OR AS A WHOLE WITHOUT THE WRITTEN PERMISSION OF FLAMBEAU, INC. IS PROHIBITED. |               | SHT           | FLAMBEAU, INC.                         |                                             |                           |          |  |  |
|                                                                                                                                                                                                                      |               | 1             | SCALE: 1:6  MOLD NO: 433  DESCRIPTION: |                                             | BY: ANA DATE:<br>071412AE | 10-23-14 |  |  |
| DIMENSIONS ARE IN INCHES.  THE FOLLOWING TOLERANCES APPLY UNLESS OTHERWISE SPECIFIED ANGULAR: ±3° TWO PLACE X.XX ±.125"                                                                                              |               | OF            | SIX GALL                               | SIX GALLON CARB/EPA FUEL TANK ASSEMBLY      |                           |          |  |  |
| THREE PLACE X.XXX<br>DIMENSIONS IN PA<br>ARE FOR REFERENCE                                                                                                                                                           | RENTHESIS ( ) |               | CUSTOMER: US                           | PLASTICS                                    | DWG NO: 07                | 1412     |  |  |