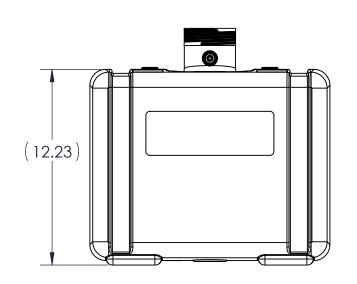

| 2                                                                                                                                                                                                                    | 2 477026      |               | 477026                                 | CARB/EPA FUEL TANK LABEL                    |                           | 1        |  |  |
|----------------------------------------------------------------------------------------------------------------------------------------------------------------------------------------------------------------------|---------------|---------------|----------------------------------------|---------------------------------------------|---------------------------|----------|--|--|
| 1 070362B-                                                                                                                                                                                                           |               | FL 070362B-FL |                                        | 6 GALLON TANK, CARB, 1/4"<br>FITTING, BLACK |                           | 1        |  |  |
| ITEM FPN                                                                                                                                                                                                             |               |               | DWG#                                   | DESCRIPTION                                 |                           | QTY      |  |  |
| PROPRIETARY AND CONFIDENTIAL THE INFORMATION CONTAINED IN THIS DRAWING IS THE SOLE PROPERTY OF FLAMBEAU, INC. ANY REPRODUCTION IN PART OR AS A WHOLE WITHOUT THE WRITTEN PERMISSION OF FLAMBEAU, INC. IS PROHIBITED. |               | SHT           | FLAMBEAU, INC.                         |                                             |                           |          |  |  |
|                                                                                                                                                                                                                      |               | 1             | SCALE: 1:6  MOLD NO: 433  DESCRIPTION: |                                             | BY: ANA DATE:<br>071412AE | 10-23-14 |  |  |
| DIMENSIONS ARE IN INCHES.  THE FOLLOWING TOLERANCES APPLY UNLESS OTHERWISE SPECIFIED ANGULAR: ±3° TWO PLACE X.XX ±.125"                                                                                              |               | OF            | SIX GALL                               | SIX GALLON CARB/EPA FUEL TANK ASSEMBLY      |                           |          |  |  |
| THREE PLACE X.XXX<br>DIMENSIONS IN PA<br>ARE FOR REFERENCE                                                                                                                                                           | RENTHESIS ( ) |               | CUSTOMER: US                           | PLASTICS                                    | DWG NO: 07                | 1412     |  |  |