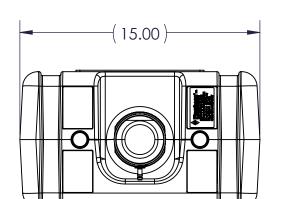

| 2                                                                                                                                                                                                                    | 2 477026      |               | 477026                                 | CARB/EPA FUEL TANK LABEL                    |                           | 1        |  |  |
|----------------------------------------------------------------------------------------------------------------------------------------------------------------------------------------------------------------------|---------------|---------------|----------------------------------------|---------------------------------------------|---------------------------|----------|--|--|
| 1 070362B-                                                                                                                                                                                                           |               | FL 070362B-FL |                                        | 6 GALLON TANK, CARB, 1/4"<br>FITTING, BLACK |                           | 1        |  |  |
| ITEM FPN                                                                                                                                                                                                             |               |               | DWG#                                   | DESCRIPTION                                 |                           | QTY      |  |  |
| PROPRIETARY AND CONFIDENTIAL THE INFORMATION CONTAINED IN THIS DRAWING IS THE SOLE PROPERTY OF FLAMBEAU, INC. ANY REPRODUCTION IN PART OR AS A WHOLE WITHOUT THE WRITTEN PERMISSION OF FLAMBEAU, INC. IS PROHIBITED. |               | SHT           | FLAMBEAU, INC.                         |                                             |                           |          |  |  |
|                                                                                                                                                                                                                      |               | 1             | SCALE: 1:6  MOLD NO: 433  DESCRIPTION: |                                             | BY: ANA DATE:<br>071412AE | 10-23-14 |  |  |
| DIMENSIONS ARE IN INCHES.  THE FOLLOWING TOLERANCES APPLY UNLESS OTHERWISE SPECIFIED ANGULAR: ±3° TWO PLACE X.XX ±.125"                                                                                              |               | OF            | SIX GALL                               | SIX GALLON CARB/EPA FUEL TANK ASSEMBLY      |                           |          |  |  |
| THREE PLACE X.XXX<br>DIMENSIONS IN PA<br>ARE FOR REFERENCE                                                                                                                                                           | RENTHESIS ( ) |               | CUSTOMER: US                           | PLASTICS                                    | DWG NO: 07                | 1412     |  |  |